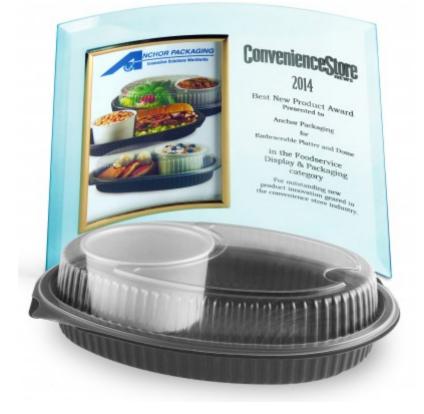

## Anchor Wins 2014 Best New Product Award

(St. Louis, MO) October 20, 2014. Anchor Packaging, Inc. was presented with the 2014 BEST NEW PRODUCT Award at the NACS (National Association of Convenience Stores) show in Las Vegas earlier this month, by CS News. Anchor's product, the

<u>Embraceable<sup>®</sup> platter and dome lid</u>, was deemed the winner in the "Foodservice – Display & Packaging" category. This award is based on points awarded by consumers in the areas of: value, convenience, and appearance, then overall evaluation by Past Times

Marketing, a consumer research and product testing firm. 2014 is the 18<sup>th</sup> year for the CS NEWS new product recognition program for the convenience store industry.

<u>Embraceable</u> is an 11<sup>"</sup> X 8<sup>"</sup> black, oval platter designed and patented with a locator ring in the bottom to hold a standard 8 ounce squat paper food container. This popular serving size is used for chili, soups, oatmeal, grits, mac & cheese, and many other items that often accompany a main dish, sandwich, or salad. The clear, anti-fog, vented PP lid contains an integral sealing flange that forms a lid over the paper container at the same time that it forms a leak-resistant seal on the platter. This eliminates the lid for the paper container, which saves expense and reduces the amount of packaging consumed, thereby reducing carbon footprint. It also improves consumer convenience, as the meal may be carried in one single container, rather than two.