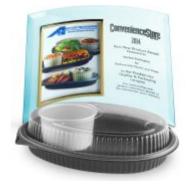

## Anchor Wins 2014 Best New Product Award

(St. Louis, MO) October 20, 2014. Anchor Packaging, Inc. was presented with the 2014 BEST NEW PRODUCT Award at the NACS (National Association of Convenience Stores) show in Las Vegas earlier this month, by CS News. Anchor's product, the

<u>Embraceable<sup>®</sup> platter and dome lid</u>, was deemed the winner in the "Foodservice – Display & Packaging" category. This award is based on points awarded by consumers in the areas of: value, convenience, and appearance, then overall evaluation by Past Times

Marketing, a consumer research and product testing firm. 2014 is the 18<sup>th</sup> year for the CS NEWS new product recognition program for the convenience store industry.

<u>Embraceable</u> is an 11<sup>"</sup> X 8<sup>"</sup> black, oval platter designed and patented with a locator ring in the bottom to hold a standard 8 ounce squat paper food container. This popular serving size is used for chili, soups, oatmeal, grits, mac & cheese, and many other items that often accompany a main dish, sandwich, or salad. The clear, anti-fog, vented PP lid contains an integral sealing flange that forms a lid over the paper container at the same time that it forms a leak-resistant seal on the platter. This eliminates the lid for the paper container, which saves expense and reduces the amount of packaging consumed, thereby reducing carbon footprint. It also improves consumer convenience, as the meal may be carried in one single container, rather than two.