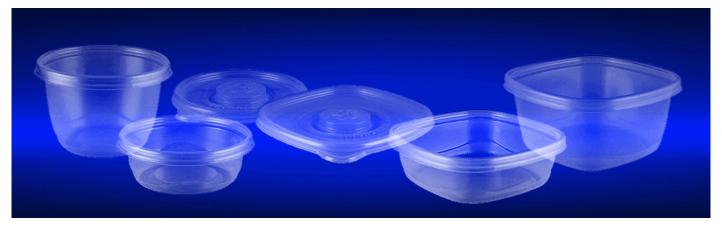

#### Full Range of Sizes from 16oz to 104oz

Round, square, and rectangular bases offer capacity versatility, while common footprints with interchangeable lids minimize inventory. Easy, one-step, push-button design snaps the lid tight to keep operations running smoothly. Larger sizes provide valueadded solutions for catering and meal kits.

# **Details on All Sizes - From 16oz to 104oz**