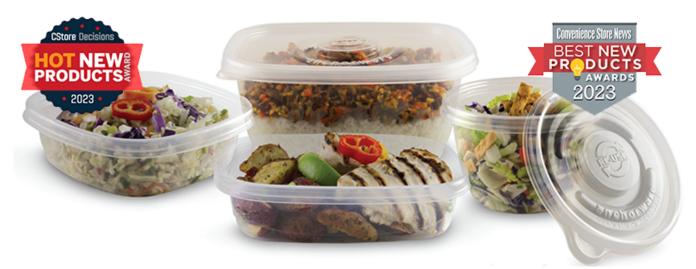

#### Full Range of Sizes from 16oz to 104oz

Round, square, and rectangular bases offer capacity versatility, while common footprints with interchangeable lids minimize inventory. Easy, one-step, push-button design snaps the lid tight to keep operations running smoothly. Larger sizes provide valueadded solutions for catering and meal kits.

Easy-open tab

Snap-tight, push-button close

Decorative, sturdy design

Excellent food visibility