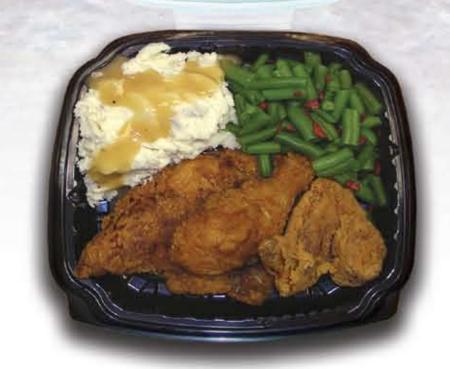

- More Choices. Award-winning design 8 containers, 3 sizes, with 1-3 compartments
- **Deeper Profile.** Culinary Classics offers a deeper 3" profile.
- The Industry Standard in Take-out Containers.
   Culinary Classics is offered in premium gauge polypropylene, designed to stand up to the hottest conditions under heat lamps, in warming units, and in microwaves.