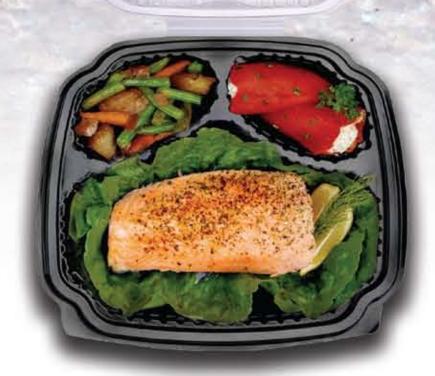

Culinary Basics
by Anchor Packaging

- Durable and leak resistant. Culinary Basics are more durable than styrene, without the worries of tearing or cutting through with a knife and fork.
- Hot food that Smells Good. Culinary Basics are heat-tolerant, and superior to polystyrene, PET, and PS foam for hot food applications. No off-odors or flavors.
- No waste. Culinary Basics are dishwasher safe and can be re-used by the consumer.