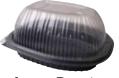

## Anchor has a Roaster to fit any size.

**Extra Large Roaster Grande** for roasters that weigh up to 6 lbs (pre-cooked weight)

Large Roaster for 3-4 pound roasters

Μ

**Low-dome Roaster** for bone-in turkey breasts, pork loins, small hams, beef tenderloin roasts.