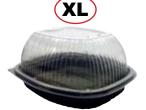

Anchor introduces the **Roaster Grande.** XL in size, the Grande will hold the largest roasters up to 6 lbs. (pre-cooked weight)

And just like all of Anchor's Roasters, the Roaster Grande excels in performance with polypropylene construction—heat-tolerant to 230° F.

## Anchor has a Roaster to fit any size.

**Extra Large Roaster Grande** for roasters that weigh up to 6 lbs (pre-cooked weight)

Large Roaster for 3-4 pound roasters

Μ

**Low-dome Roaster** for bone-in turkey breasts, pork loins, small hams, beef tenderloin roasts.