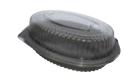

## Anchor has a Roaster to fit any size.

**Extra Large Roaster Grande** for roasters that weigh up to 6 lbs (pre-cooked weight)

Large Roaster for 3-4 pound roasters

Μ

**Low-dome Roaster** for bone-in turkey breasts, pork loins, small hams, beef tenderloin roasts.