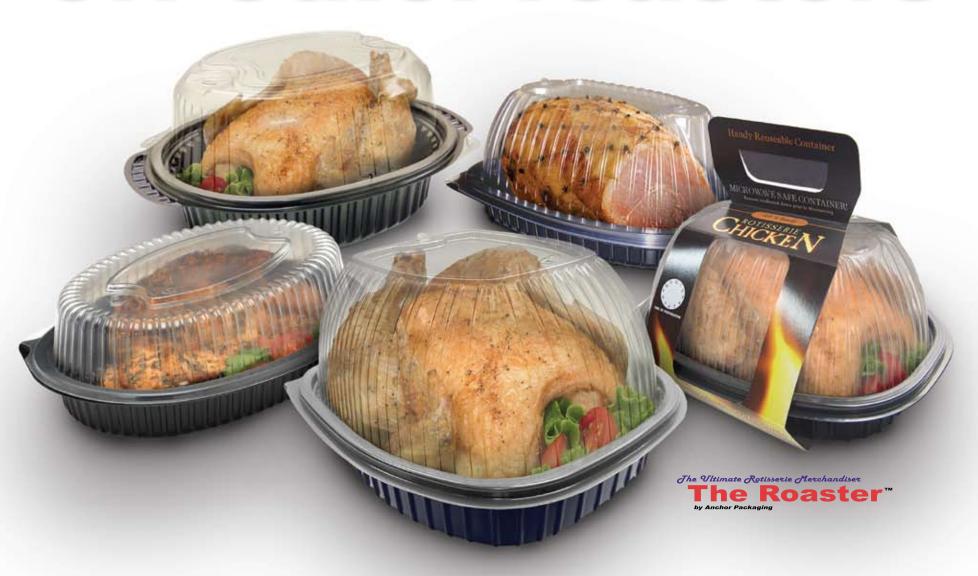

## Blowing the lid off other roasters

## The most complete line of heat-tolerant, crack-resistant Roasters made of durable 100% polypropylene.

**EVERY SIZE.** Roaster Grande, Premium Roaster, Original Large Roaster, Small Roaster for chicken. A low-dome Roaster for turkey breast, baked ham, pork roast, beef tenderloin, meatloaf & more.

## BETTER MERCHANDISING & TABLE PRESENTATION.

Classic black design provides your customer with an elegant and stylish table presentation, with serving platters that require no re-plating. Antifogging vented clear lids provide for better hot case merchandising.

**HEAT TOLERANT.** Both clear lids and black bases are heat-tolerant in warming units, under heat lamps up to 230°F. 100% polypropylene lids will not warp or crack like those made of polystyrene.

**REUSE**, **RECYCLE**. Consumers will find these Roasters attractive environmentally. Consumers can **REUSE** the Roasters again and again as they are microwave-safe and dishwasher-safe. After reusing, the consumer can **RECYCLE** the \( \begin{align\*} \text{sq} \) polypropylene Roaster.