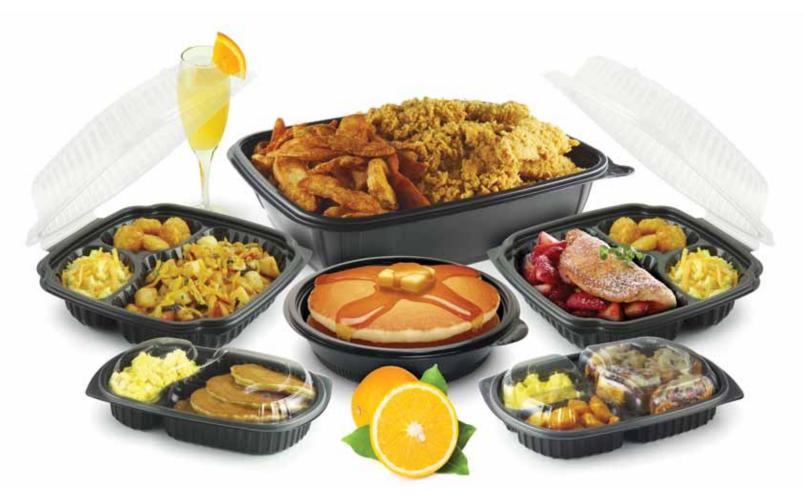

## Profit from the growing popularity of brunch with best-in-class packaging from Anchor

**THE BEST VISUAL PRESENTATION.** Tuxedo black bowls, platters, and trays with clear lids are the key to showing off your culinary creations. EPS foam, paper wraps and clamshells hide your breakfast items.

**"GREEN" EGGS AND HAM.** "Green" as in sustainable. Consumer-reusable and recyclable (s) polypropylene containers.

## HIGH PERFORMANCE AT ANY TEMPERATURE.

Polypropylene containers withstand and retain temperatures up to 230°F\* under heat lamps, in warming units or microwave.

**FAST, CONVENIENT, PORTABLE.** Clear lids make order accuracy and speed of service a priority at any event. Leak-resistant lid design ensures a clean, safe transport.