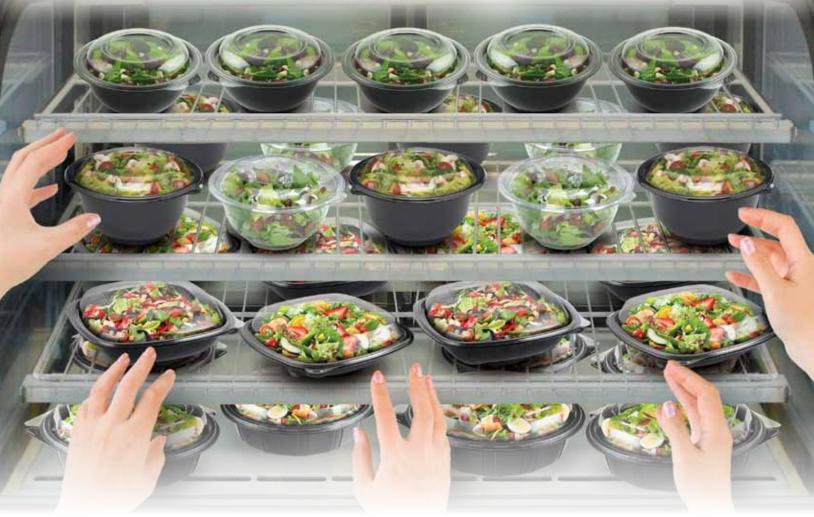

#### A BOWL FOR ALL REASONS.

A variety of choices to fit your salad menu and display needs for sides, snacks, entrees, lunch or dinner for 2. Anchor offers 22 different sizes from 8oz to 48oz, black or clear, round or square.

#### **OUTSTANDING MERCHANDISING AND PRESENTATION.**

Increase your impulse salad sales with upscale tuxedo black bowls and crystal clear lids. Anti-fogging lids on the new Gourmet Classics prevent condensation in cold displays, providing an unmatched merchandising opportunity.