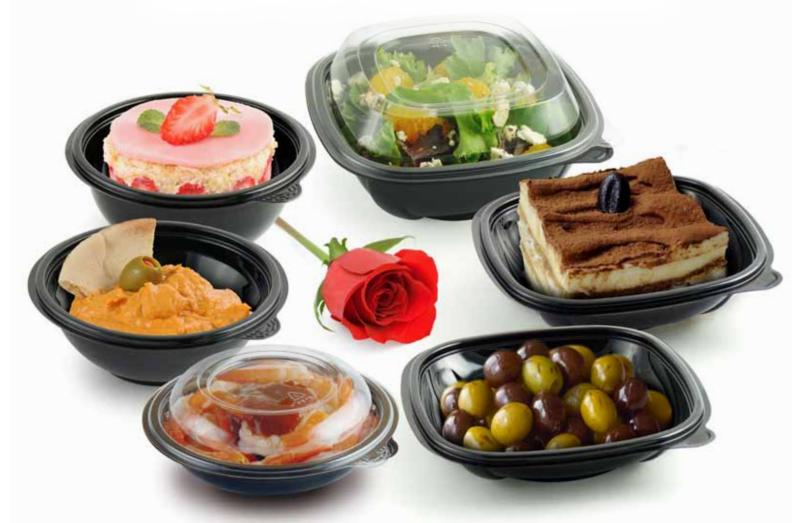

## Small 6" round and 7" square Crystal Classic bowls from Anchor. Perfect for cold appetizers, sides, desserts and everything between.

- FUN & STYLISH. Tuxedo black bowls with optional crystal clear lids for any occasion. Culinary creations "pop" with color and texture. Available in 8, 12, 16, and 24 oz sizes.
- LIGHTWEIGHT AND CRACK-RESISTANT. Easy for staff to store, ship, and handle onsite or at offsite venues. More bowls nest and stack, reducing space. Guests have less weight to carry and hold. Bowls contain foods, juices, sauces, dips, better than flat plates.
- SUSTAINABLE. Made of the most recyclable plastic nationwide, 🕰 PET. No need to gather up and spend more time and money on plates to wash.