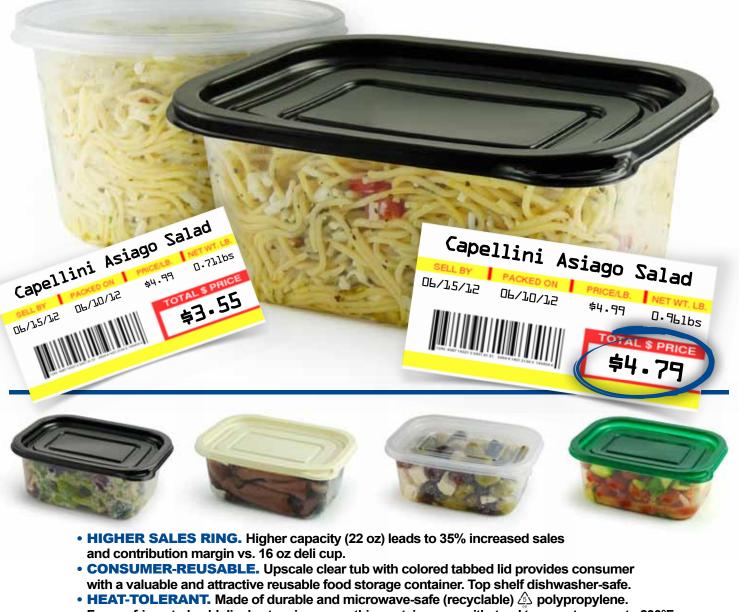

## **INCREASES RING BY UP TO 35%** Deli Cup vs. Anchor Deli Tub

- From refrigerated cold display to microwave, this container can withstand temperatures up to 230°F.
  OPTIMIZED MERCHANDISING. Rectangular shape provides better merchandising optimization in display case vs. round deli cups.
- EXCELLENT FOR A VARIETY OF FOODS. Proteins, cold salads, olives, cheeses, sides, appetizers, snacks, desserts, both cold and hot, can be served up fresh from the deli, or prepared and displayed.

Available in black lids and clear tubs. Almond, clear, and green lids require a minimum quantity and lead time. Contact your Anchor Sales Representative for more information.

reusecontainers.com 052912 ADT:WP Q:1C Anchor products are BPA-free. ISO 9001:2008 Certified W Kosher Approved