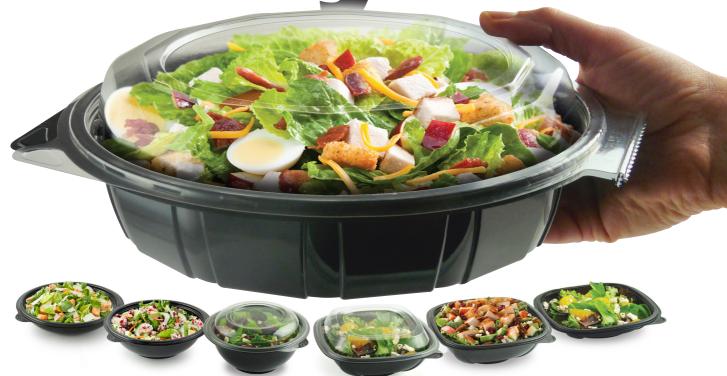

### **BEST MERCHANDISING AND WIDEST SELECTION.**

Increase your salad sales with a choice of over 22 different salad packages in hinged or 2-piece, round or square, in capacities of 8 oz – 48 oz; Anchor has it all with unmatched clarity to drive impulse sales. All products are 100% recyclable PET, and many contain a minimum of 10% FDA-approved, post-consumer recycled PET.

### **LOADED WITH FEATURES**

Anchor's upscale black glossy bowls and crystal clear lids make us the supplier of choice for most of the multi-unit chains in the QSR segment. Our hinged products have a unique user-friendly, tear-away lid with an anti-fog feature that prevents condensation in cold displays or when adding a hot protein. Our 2-piece products feature an integral stack that allows 3-high stacking within the bag.