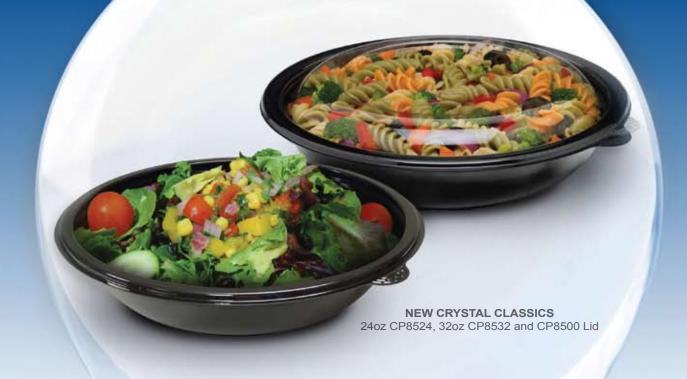

## The Future is Crystal.

It won't take a fortune teller to tell you that Crystal Classics will save you a fortune.

- Value Family. Easily replaces 9" salad bowls of any material, at a value price. These complement the existing line of deep 7" bowls and lids, also available in 24 or 32 oz capacities.
- Durable. They stand up to cold temperatures and won't break, even if dropped.
- Recyclable. Made of recyclable #1 PET, preferred for recycling nationwide.
- Presentation. With crystal clear lids, they offer a showcase for perfect merchandising.