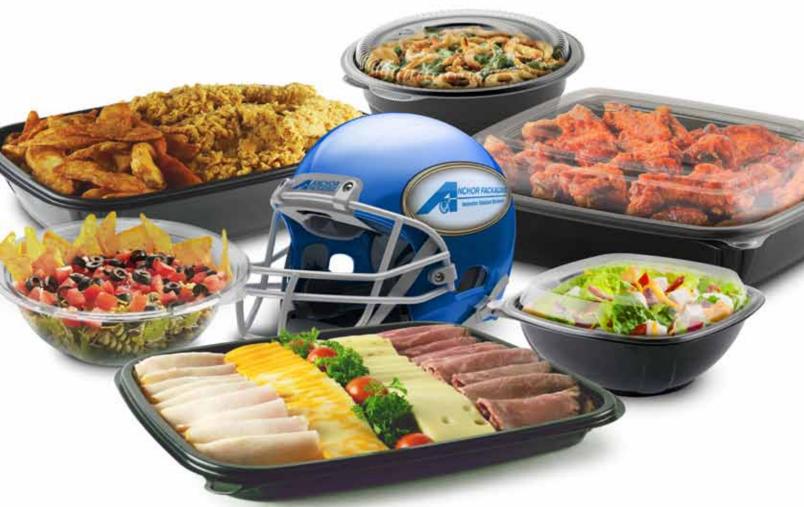

## Win the Game at Half-Time

## Attractive table-ready presentations for your hot and cold foods

- Versatile round polypropylene black bowls and half steam size containers highlight your food creations
- · Perfect for hot or cold foods, polypropylene packages are microwavable and dishwasher safe
- Post-consumer RPET round and square, clear or black bowls show off salads, snacks, and other cold foods
- Easy to close, leak-resistant, clear PP and RPET lids maximize food visibility to avoid errors and messy spills
- Consumers prefer reusable packages PP  $\triangle$  and materials that are recyclable; PP  $\triangle$  RPET  $\triangle$