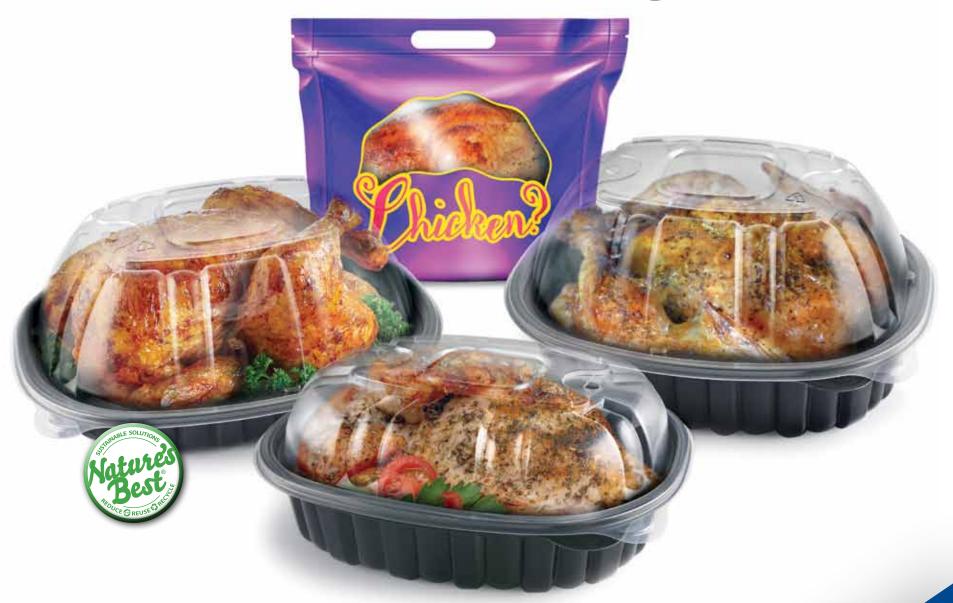

## What Are You Hiding In That Bag?

## Display the whole bird proudly.

## Nature's Best® Roasters Drive Impulse Sales.

- Large panels on clear dome lids provide an unobstructed view of contents
- Leak-resistant closure prevents messy spills and keeps lids securely in place
- Clear Guard™ integral anti-fog keeps food looking fresh and appealing in hot case
- Black bases provide table-ready presentation with no re-plating or clean-up required
- Polypropylene bases made with 40% less petroleum based resin reduces carbon footprint
- Bases and domes withstand temperatures to 230°F in warming unit, heat lamps, or microwave
- Protect the bird with packages that perform and are recyclable curbside <a>\_</a>.