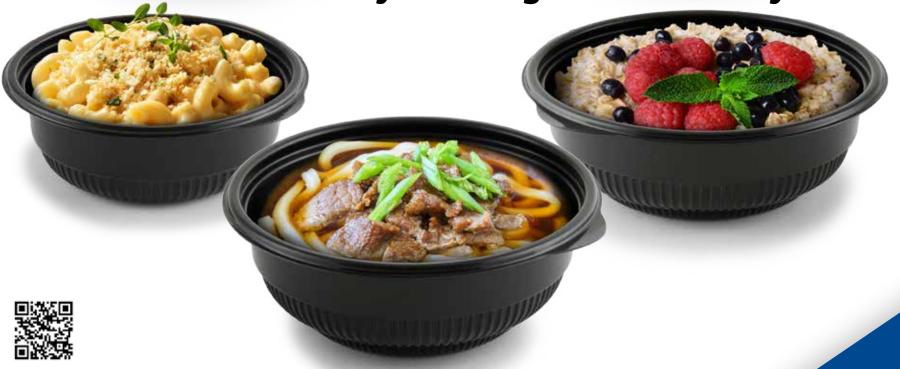

## Entrees in Bowls Fast Growing Trend

Small Portions 
All-Day Snacking 
Breakfast Anytime

## Market Leaders Choose Incredi-Bawl

- Nine sizes from 5 oz. to 48 oz. with easy opening tab
- High-performance microwavable polypropylene for hot foods to go
- Versatile design perfect for entrees, sides, sauces, desserts
- Leak-resistant clear lids prevent order errors and messy spills
- Looks fresh and appealing to drive impulse sales from grab and go