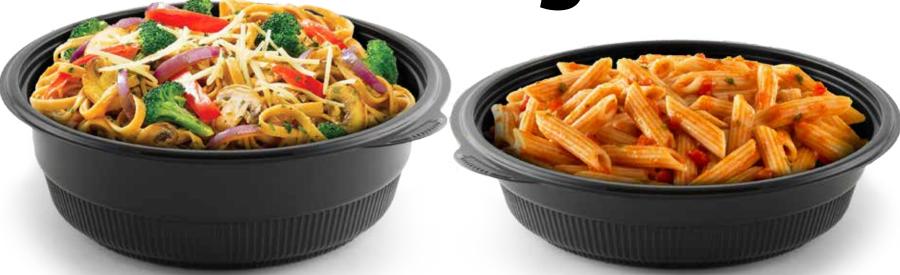

## Entrees in Bowls Fast Growing Trend

Small Portions 
All-Day Snacking 
Breakfast Anytime

## Market Leaders Choose Incredi-Bawl

- Nine sizes from 5 oz. to 48 oz. with easy opening tab
- High-performance microwavable polypropylene for hot foods to go
- Versatile design perfect for entrees, sides, sauces, desserts
- Leak-resistant clear lids prevent order errors and messy spills
- Looks fresh and appealing to drive impulse sales from grab and go