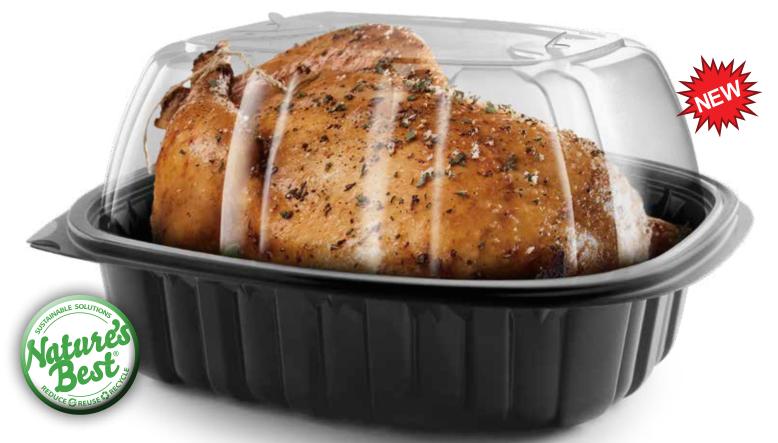

## **Bigger & Better than Ever!** NATURE'S BEST® ROASTER GRANDE

## See Your Extra Large Rotisserie Chicken Sales Soar!

- Great visibility: Large, open panel lid with less ribs and integrated anti-fog
- Easier to use: Quick loading and closing keeps deli running efficiently
- No leaks: Improved closure better prevents messy spills
- Durable & Recyclable: Sturdy PP base and PP lid won't crack like OPS; both Reusable and Recyclable curbside
- Less plastic: Nature's Best® base uses 40% less polypropylene