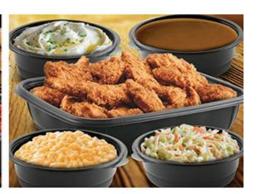

## FAMILY MEAL SOLUTIONS Add Value to Your Takeout and Delivery Program With a Great Customer Experience.

Versatile containers with clear anti-fog lids are perfect for hot and cold foods. Choose from a wide selection of shapes and sizes for entrees, salads, soups, and sides.

Clear Anti-Fog Lids – Food Visibility Order Accuracy
 Leak Resistant, Table-Ready and Re-closable
 High Heat Performance to 230°F, Heat Lamps, Microwavable
 Consumer Reusable and Recyclable

Get Started Now! For a FREE SAMPLE KIT of Large Portion Container
Recommendations CLICK HERE.
For MORE INFORMATION or order individual product samples, click on the individual items listed below.