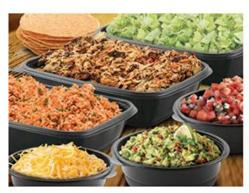

## FAMILY MEAL SOLUTIONS Add Value to Your Takeout and Delivery Program With a Great Customer Experience.

Versatile containers with clear anti-fog lids are perfect for hot and cold foods. Choose from a wide selection of shapes and sizes for entrees, salads, soups, and sides.

Clear Anti-Fog Lids – Food Visibility Order Accuracy
 Leak Resistant, Table-Ready and Re-closable
 High Heat Performance to 230°F, Heat Lamps, Microwavable
 Consumer Reusable and Recyclable

Get Started Now! For a FREE SAMPLE KIT of Large Portion Container
Recommendations CLICK HERE.
For MORE INFORMATION or order individual product samples, click on the individual items listed below.