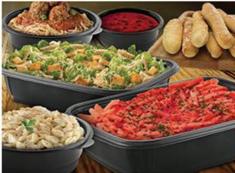

## FAMILY MEAL SOLUTIONS Add Value to Your Takeout and Delivery Program With a Great Customer Experience.

Versatile containers with clear anti-fog lids are perfect for hot and cold foods. Choose from a wide selection of shapes and sizes for entrees, salads, soups, and sides.

Clear Anti-Fog Lids – Food Visibility Order Accuracy
 Leak Resistant, Table-Ready and Re-closable
 High Heat Performance to 230°F, Heat Lamps, Microwavable
 Consumer Reusable and Recyclable

Get Started Now! For a FREE SAMPLE KIT of Large Portion Container
Recommendations CLICK HERE.
For MORE INFORMATION or order individual product samples, click on the individual items listed below.