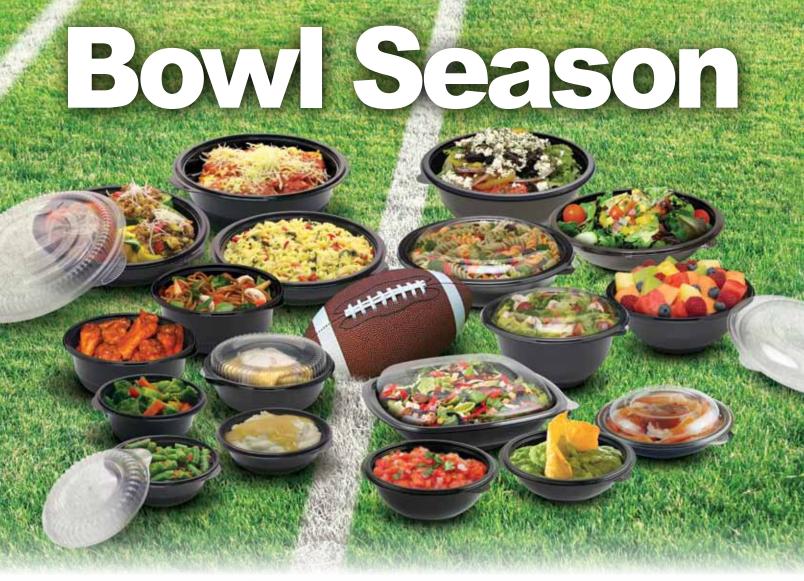

## İncredi-Bøwl®

- **Incredi-Bowl**\* **Team:** 9 round black bowls with 3 clear matching lids, from 5oz 48oz.
- **Heat-tolerant.** Withstands up to 230°F in hot boxes and under heat lamps. Cool to the touch flanges for easy lifting. Microwave-safe.
- **Consumer-Reusable.** Dishwasher-safe, made of durable  $\triangle$  polypropylene—the same material used in reusable food storage containers sold in stores. Eligible for recycling.

- Crystal Classics<sup>™</sup> Team: 9 black bowls from 8 oz 48 oz. Clear matching lids..
- **Cool and crisp.** Designed to provide an airtight seal, keeping salad greens fresh.
- Recyclable. Made of As PETE, the most common recyclable material nationwide.