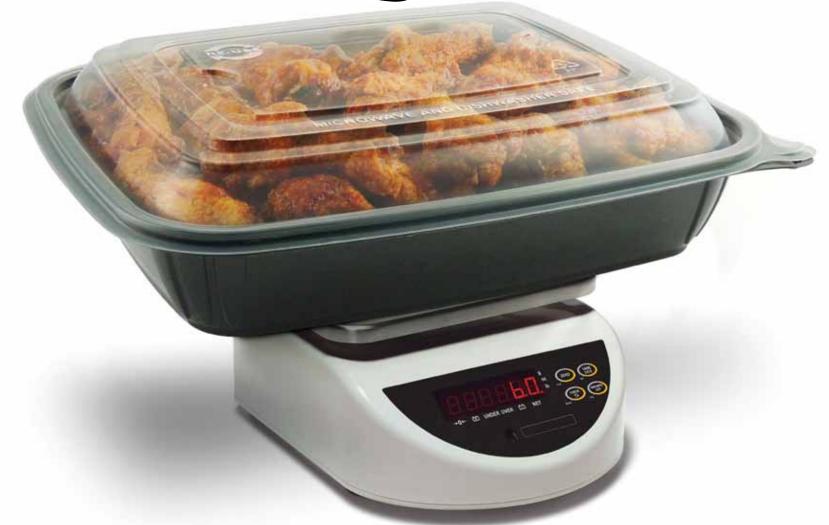

## New Mega-Meal holds more of everything, including your profits this season.

**2 NEW BIG SIZES:** 80oz. (5lbs) and 100oz. (6lbs) capacities with a single lid. Half steam table pan footprint. Despite their size and capacity, these containers are easier to handle with tabbed corners that facilitate easy removal and reclosing of the lid. Durable and strong enough to stack up to 3 high, saving on space during display or consumer transport. Utilizes 40% natural materials in the base.

**HEAT-TOLERANT:** Will withstand temperatures up to 230°F when used under heat lamps, or in warming displays. Microwave-safe. And cool to the touch flanges facilitate easy lifting.

**BETTER PRESENTATION:** With clear vented, anti-fogging lids, the new Mega-Meal provides for much better visibility than similar containers of its size. This means better merchandising of your hot foods. And a durable classic black tray shows off culinary items better. Both tray and lid are tear and puncture-resistant, with the newly designed lid providing a secure fit, and leak-resistance.